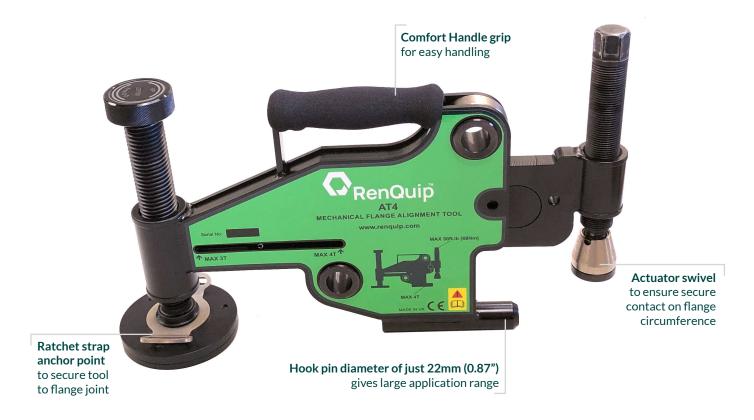

# **Mechanical Flange Alignment Tool**

The AT4K is a mechanical flange alignment tool that is used to correct:

- linear misalignment
   (when the axis of the two flanges are not aligned).
- rotational misalignment
   (when the axis of the flanges are aligned but the boltholes are not).

The AT4K can produce a maximum reaction alignment force of 40kN (4T) when a torque of 68Nm (50.2ft.lb) is applied to the tool.

- High durability High Quality low Maintenance design.
- Tool weight 8Kg (17.6lbs)
- No external anchor points or rigging required
- Can be used to prevent misalignment during flange joint maintenance
- 100% Load tested and certified

- Prevents gasket pinching during flange joint assembly
- Torque wrench provided for accurate tool loading
- Robust Moulded Case for easy transportation & storage
- Bearings rated to provide overload warning

#### Kit Content

- 1 x AT4 Tool
- 1 x Torque wrench
- 1 x Ratchet and Strap
- 1 x Instruction Manual
- 1 x Robust moulded carry case