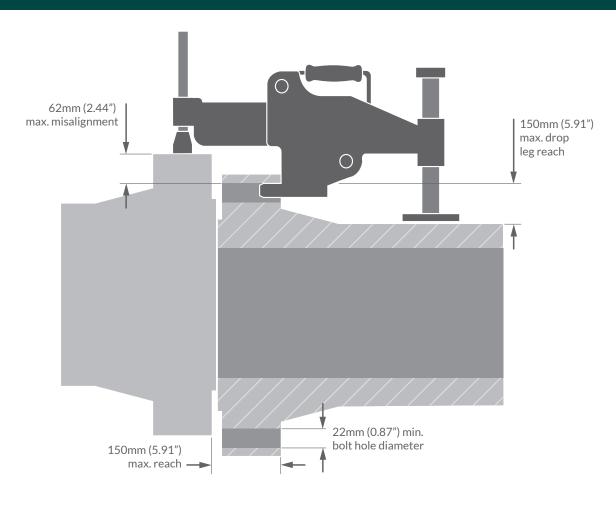

# **Mechanical Flange Alignment Tool**

The AT4K is a mechanical flange alignment tool that is used to correct:

- linear misalignment
   (when the axis of the two flanges are not aligned).
- rotational misalignment
   (when the axis of the flanges are aligned but the boltholes are not).

The AT4K can produce a maximum reaction alignment force of 40kN (4T) when a torque of 68Nm (50.2ft.lb) is applied to the tool.

- High durability High Quality low Maintenance design.
- Tool weight 8Kg (17.6lbs)
- No external anchor points or rigging required
- Can be used to prevent misalignment during flange joint maintenance
- 100% Load tested and certified