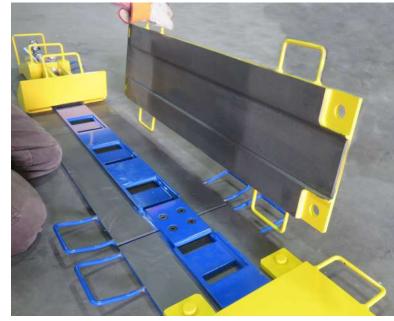

## LP350 LOW PROFILE SKIDDING SYSTEM

The LP350 is our workhorse low-profile skidding system. Engineered for function and convenience, the LP350 has a durable graphite slide surface and a working height of 1.5" (38mm).

## LP350 LOW PROFILE SKIDDING SYSTEM

| LP350 Specifications           |                                    |  |
|--------------------------------|------------------------------------|--|
| Skidding Push Capacity*        | <b>350 ton</b><br><i>318 tonne</i> |  |
| Skidding System Height         | <b>1.5"</b><br>38 mm               |  |
| Cylinder Capacity              | <b>30 ton</b><br>27 tonne          |  |
| Cylinder Push/Pull Stroke      | <b>14.25"</b><br>362 mm            |  |
| Cylinder Hydraulic Couplers    | Enerpac CR400<br>(female)          |  |
| Skidding Speed**               | <b>90 ft/hr</b><br>28 m/hr         |  |
| System Coefficient of Friction | 15-20%                             |  |
| 03:10 5 M 1 : 3                | 0                                  |  |
| Slide Surface Material         | Graphite                           |  |
| Maximum Slope                  | +/- 2%                             |  |
|                                | ·                                  |  |