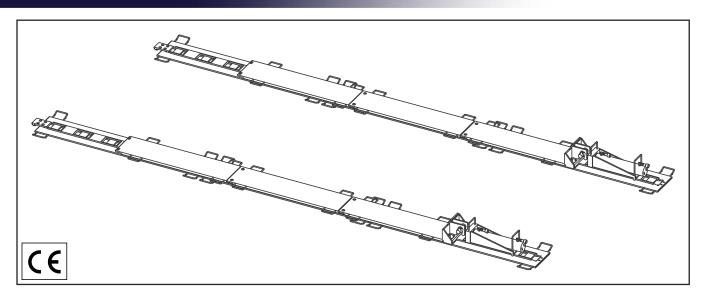

## LP350 LOW PROFILE SKIDDING SYSTEM

The LP350 is our workhorse low-profile skidding system. Engineered for function and convenience, the LP350 has a durable graphite slide surface and a working height of 1.5" (38mm).

- Capable of pushing loads up to 350 tons (318 tonnes)
- Quick & simple track connections
- Durable graphite slide surface
- Cylinders automatically reset
- Stamped, engineered assembly drawings provided